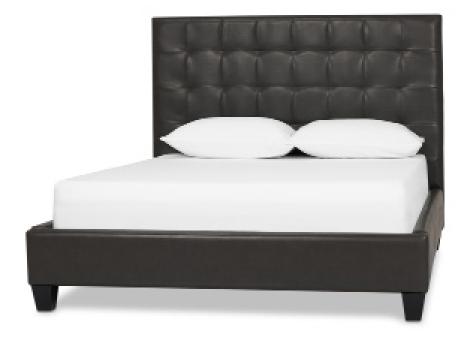

# **SPENCER**

| PRODUCT                   | CODE      | MEASUREMENTS       | PRICE      |
|---------------------------|-----------|--------------------|------------|
| Queen Bed -Claro Charcoal | 213367002 | 66"W x 89"D x 52"H | \$1,599.00 |

| King Bed -Claro Charcoal | 213367001 | 82"W x 89"D x 52"H | \$1,749.00 |
|--------------------------|-----------|--------------------|------------|
|                          |           |                    |            |

# PRODUCT OVERVIEW

Wood slat support base Plywood frame Foam is 1" on headboard and 0.5" on rails All pieces are connected with bolts Custom options also available in hundreds of fabrics Imported

#### COLOUR/FINISH

Claro Charcoal